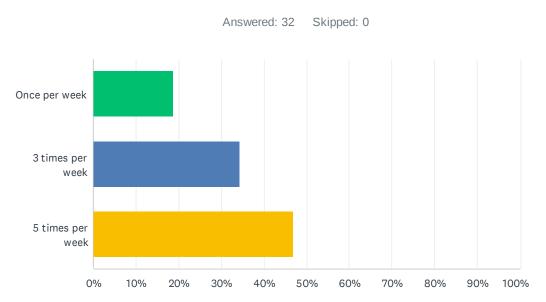

## Q2 If yes to the previous question, what is your goal?

| ANSWER CHOICES   | RESPONSES |
|------------------|-----------|
| Once per week    | 18.75% 6  |
| 3 times per week | 34.38% 11 |
| 5 times per week | 46.88% 15 |
| TOTAL            | 32        |