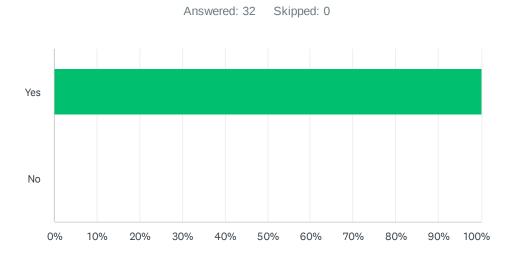

## Q1 Now that you have concluded this walk, will you continue to walk on your own for exercise?

| ANSWER CHOICES | RESPONSES |    |
|----------------|-----------|----|
| Yes            | 100.00%   | 32 |
| No             | 0.00%     | 0  |
| TOTAL          |           | 32 |