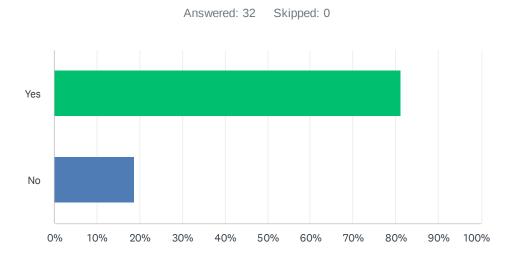

## Q3 Did you learn a new fact today about how to manage chronic disease?

| ANSWER CHOICES | RESPONSES |    |
|----------------|-----------|----|
| Yes            | 81.25%    | 26 |
| No             | 18.75%    | 6  |
| TOTAL          |           | 32 |