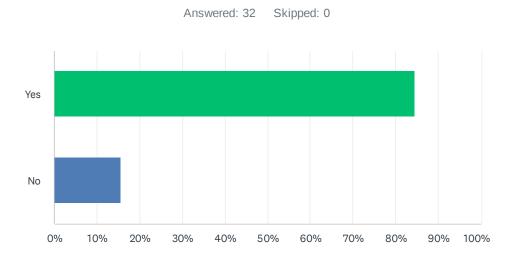

## Q4 Did you learn something new about NYS laws meant to keep pedestrians safe?

| ANSWER CHOICES | RESPONSES |    |
|----------------|-----------|----|
| Yes            | 84.38%    | 27 |
| No             | 15.63%    | 5  |
| TOTAL          |           | 32 |